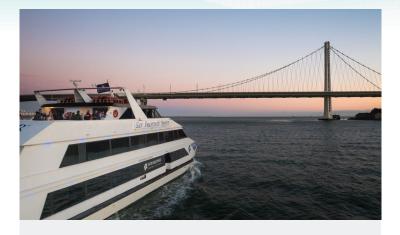

#### Thursday Dinner Cruise with Jean Watson

Boards 5:45pm at Pier 3 // Cruise: 6:00 - 9:00 pm

See Page 11 for details  $\rightarrow$ 

#### WCSI Sponsored Thursday Yacht Dinner Cruise with Jean Watson

In addition to the Consortium, Watson Caring Science Institute invites you to register for a Hornblower Spirit dinner cruise the evening of Thursday, October 17.

Together, we will celebrate Jean Watson and her 40 years of Caring Science on this three-hour cruise.

You can purchase a ticket as part of conference registration or buy a ticket separately. You do not have to attend the conference to attend the dinner cruise. This event is not eligible for continuing education credits and is not sponsored by Kaiser Permanente.

The cruise will feature a three-course seated dinner and beautiful scenic views of San Francisco and the Golden Gate Bridge. Complimentary tea, water, and soda are included, with alcohol available for purchase.

#### \$130 (limited to 300 guests)